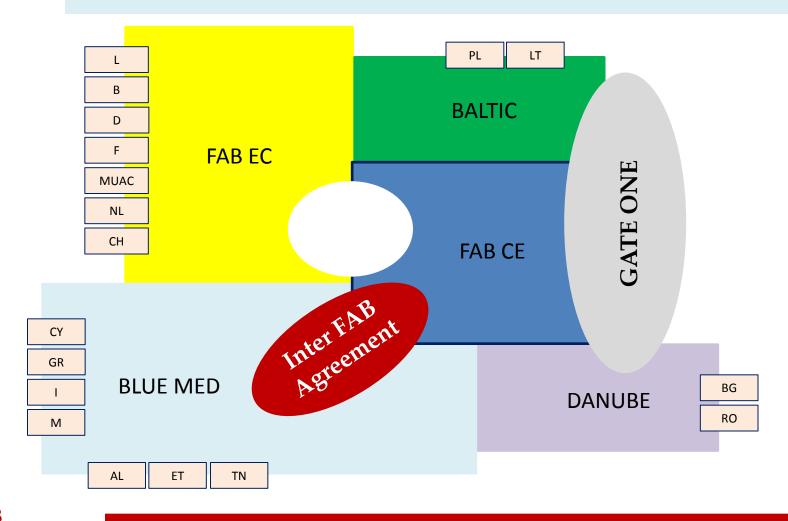

#### **EU Pilot:**

inter-FAB coordination and optimization with FABEC, BLUEMED, DANUBE, and BALTIC.

#### **INTER FAB RELATIONSHIP**

#### **GATE ONE**

- strategic cooperation agreement signed on Nov 6<sup>th</sup> 2013
- establishing the regional cooperation platform;

#### **FAB CE – BlueMed**

08/2013 INITIATION OF NEGOTIATION

07 - 09/2014 CONCLUSION OF AGREEMENT: