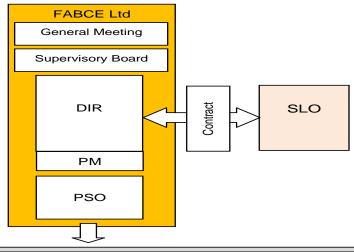

Ltd

**Limited Liability Company** 

**PARTICIPANTS:** 6 ANSPs (ACG, ANSCR, CCL, HCL, LPS, SCL)

**SEAT:** Ljubljana, Zgornji Brnik

**GM/SB MEMBERS:** Nominated

**DIR:** Appointed

**DOCUMENTATION:** MoA, SHA, DIR Contract, SLA Principles, SB

Rules of Procedure, FABCE office-lease

contract, Overall Annual Plan





#### FABCE SCOPE OF SUPPLY

#### **PSO PUBLIC PROCUREMET**

- Tender documentation
- CfT publishing
- Bid evaluation
- Awarding a Contract

Nov 2014 - April 2015

#### PM/PSO SUPPORT

- FAB CE Strategy Implementation
- Baseline scenario implementation
- CONOPS+ Scenario Implementation
- PM

May 2015 - tbd





#### **FABCE ORGANIZATION**

#### **Step 1 – PRO PROCUREMENT**



**FABCE Step 1 Organization** 





#### **FABCE ORGANIZATION**

#### **Step 2 – PROGRAM SUPPORT**









#### FABCE - OVERALL ANNUAL PLAN

# FAB CE PROGRAM AREAS AND OBJECTIVES STRATEGY

support to the Sub Cs in the development of the follow up activities stemming from the FAB CE Strategic objectives

#### **PROJECTS**

support to the defined projects to timely implement the Baseline scenario

#### **CONOPS+ SCENARIO**

support to the analysis of potential candidates for Subjects of Common Interest, development of the updated CONOPS Road Map and drafting the FAB CE Main System Functional Specification

#### PROGRAM MANAGEMENT

support to Program Management (PMO)



## PM/PSO SUPPORT TO THE FAB CE PROGRAM A PARTY OF THE PARTY OF

## **FABCE - OVERALL ANNUAL PLAN**

## **PM/PSO EFFORT**







#### FABCE - OVERALL ANNUAL PLAN

#### **COMPANY BUDGET**

|