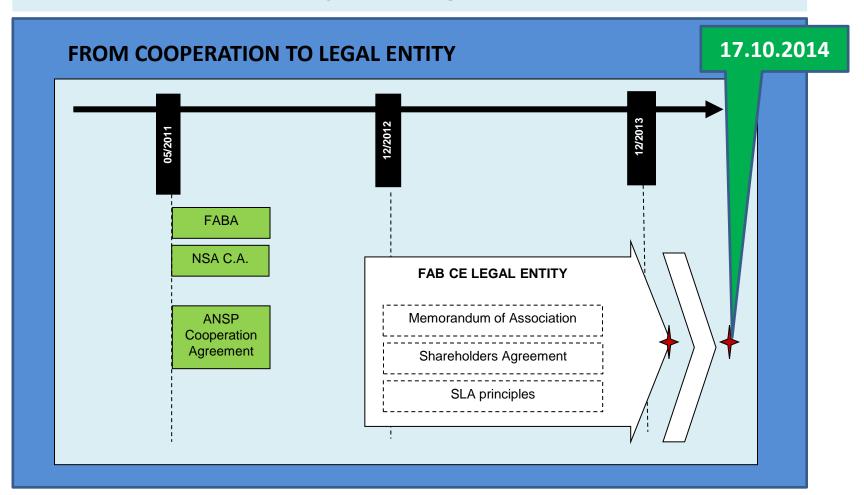

# FAB CE LEGAL ENTITY

#### **FAB CE DEVELOPMENT**

#### **FCE ESTABLISHMENT – 17.10.2014**

NAME: FABCE Aviation Services, Ltd

**Limited Liability Company** 

**PARTICIPANTS:** 6 ANSPs (ACG, ANSCR, CCL, HCL, LPS, SCL)

**SEAT:** Ljubljana, Zgornji Brnik

**GM/SB MEMBERS:** Nominated

**DIR:** Appointed

**DOCUMENTATION:** MoA, SHA, DIR Contract, SLA Principles, SB

Rules of Procedure, FABCE office-lease

contract, Overall Annual Plan