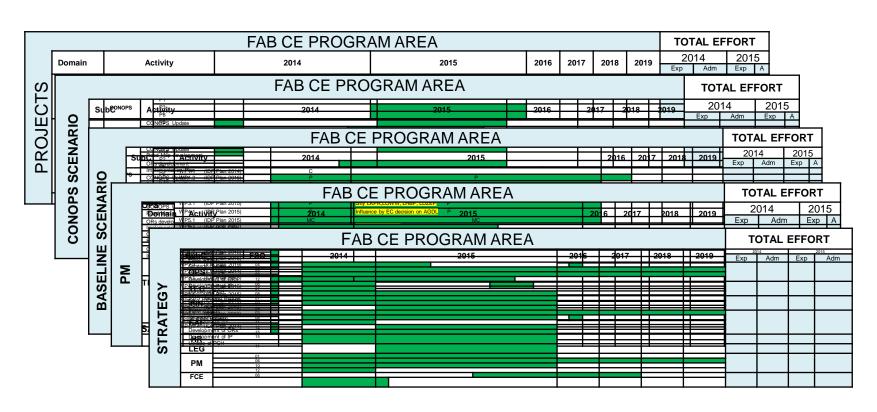

# FAB CE PROGRAM AREAS AND OBJECTIVES STRATEGY

support to the Sub Cs in the development of the follow up activities stemming from the FAB CE Strategic objectives

#### **PROJECTS**

support to the defined projects to timely implement the Baseline scenario

#### **CONOPS+ SCENARIO**

support to the analysis of potential candidates for Subjects of Common Interest, development of the updated CONOPS Road Map and drafting the FAB CE Main System Functional Specification

#### PROGRAM MANAGEMENT

support to Program Management (PMO)

## PM/PSO SUPPORT TO THE FAB CE PROGRAM A PARTY OF THE PARTY OF