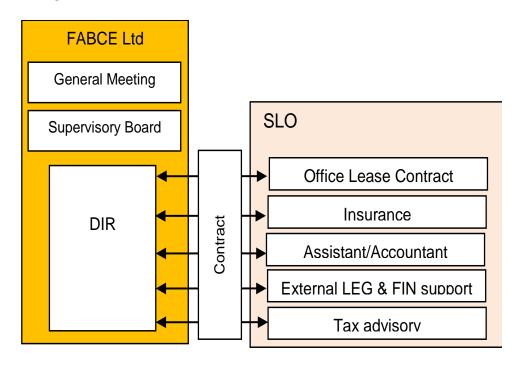

#### **FABCE ORGANIZATION**

#### **Step 1 – PRO PROCUREMENT**

**FABCE Step 1 Organization** 