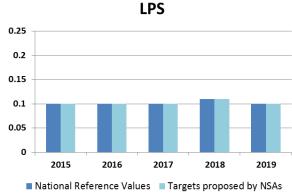

FAB Reference Delay figures are calculated by Network Manager and the targets are set locally by the NSAs

#### **Network Manager: FAB CE is in a good position to** deliver the required capacity

The marginal difference is due to anomalous events e.g. impact of severe weather conditions some states within FAB CE region.

Specific **ATFCM STAM** and measures will be applied to that capacity is kept ensure within the limits set.

FAB capacity targets are slightly higher than the FAB reference values but these will be met by 2019

#### NSA targets mostly consistent with NM reference values

- Austria: Most of the delay caused by weather (otherwise consistent with NM)
- Czech Rep.: Reducing the target further would not be cost effective (more ATCOs required)
  - CCL plans to perform better than reference values set by NM