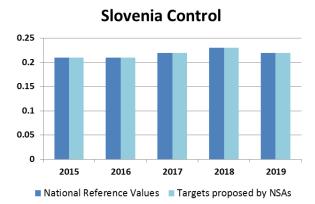

FAB Reference Delay figures are calculated by Network Manager and the targets are set locally by the NSAs

#### **Network Manager: FAB CE is in a good position to** deliver the required capacity

The marginal difference is due to anomalous events e.g. impact of severe weather conditions some states within FAB CE region.

Specific **ATFCM STAM** and measures will be applied to that capacity is kept ensure within the limits set.

FAB capacity targets are slightly higher than the FAB reference values but these will be met by 2019

#### NSA targets mostly consistent with NM reference values

- Austria: Most of the delay caused by weather (otherwise consistent with NM)
- Czech Rep.: Reducing the target further would not be cost effective (more ATCOs required)
  - CCL plans to perform better than reference values set by NM