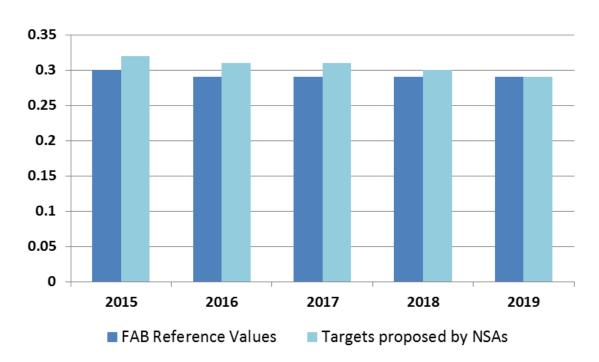

FAB Reference Delay figures are calculated by Network Manager and the targets are set locally by the NSAs

#### **Network Manager: FAB CE is in a good position to** deliver the required capacity

The marginal difference is due to anomalous events e.g. impact of severe weather conditions some states within FAB CE region.

Specific **ATFCM STAM** and measures will be applied to that capacity is kept ensure within the limits set.

FAB capacity targets are slightly higher than the FAB reference values but these will be met by 2019

#### NSA targets mostly consistent with NM reference values

- Austria: Most of the delay caused by weather (otherwise consistent with NM)
- Czech Rep.: Reducing the target further would not be cost effective (more ATCOs required)
  - CCL plans to perform better than reference values set by NM