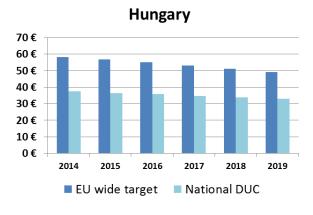

# FAB CE en-route DUC well below EU-wide targets and decreasing!

FAB CE DUC vs EU wide targets (€2009)

In addition to DUCs well below EU-wide targets, FAB CE delivers considerable user benefits in terms of delay savings and flight efficiency improvements

#### **DUC** in real terms is decreasing in all FAB CE states