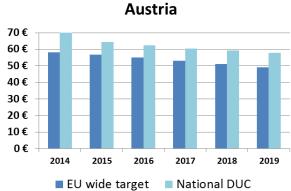

#### NSA targets mostly consistent with NM reference values

- Austria: Most of the delay caused by weather (otherwise consistent with NM)
- Czech Rep.: Reducing the target further would not be cost effective (more ATCOs required)
  - CCL plans to perform better than reference values set by NM

#### **DUC** in real terms is decreasing in all FAB CE states

#### **Cost efficiency**

FAB CE DUC is well below the EU-wide target in all years of RP2 and decreasing