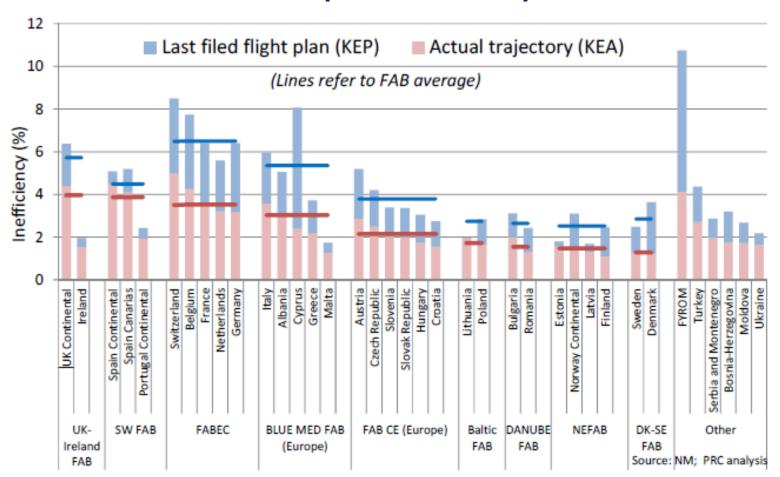

# **KEA:** Average horizontal en route flight efficiency of <u>actual trajectory</u>

KEA compares the length of the en route section (excluding a 40 nm circle around the airport) of the actual trajectory A with the corresponding portion GA of the great

circle distance G

FAB CE is in good position in ECAC region for both KEA and KEP (REF: PRR 2013)

#### **KEA: FAB CE targets**

The KEA value in 2012 was 2.13%, which means the target percentage reduction to reach the goal of 1.81% until 2019 is 0.32%

There are no discrepancies to reach the FABCE target

#### **Environment**

FAB CE exceeds the target for average horizontal en-route flight efficiency of actual trajectory