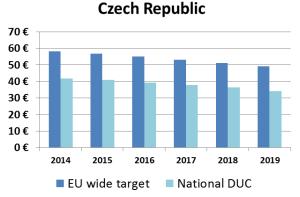

#### **DUC** in real terms is decreasing in all FAB CE states

#### **Cost efficiency**

FAB CE DUC is well below the EU-wide target in all years of RP2 and decreasing