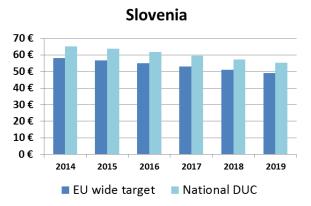

# FAB CE en-route DUC well below EU-wide targets and decreasing!

FAB CE DUC vs EU wide targets (€2009)

In addition to DUCs well below EU-wide targets, FAB CE delivers considerable user benefits in terms of delay savings and flight efficiency improvements

#### **DUC** in real terms is decreasing in all FAB CE states