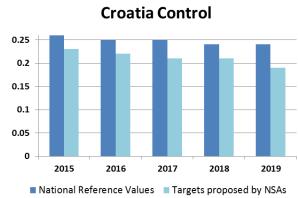

#### NSA targets mostly consistent with NM reference values

- Austria: Most of the delay caused by weather (otherwise consistent with NM)
- Czech Rep.: Reducing the target further would not be cost effective (more ATCOs required)
  - CCL plans to perform better than reference values set by NM

#### NSA targets mostly consistent with NM reference values