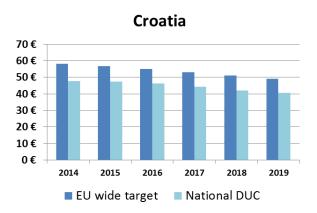

# FAB CE en-route DUC well below EU-wide targets and decreasing!

FAB CE DUC vs EU wide targets (€2009)

In addition to DUCs well below EU-wide targets, FAB CE delivers considerable user benefits in terms of delay savings and flight efficiency improvements

#### **DUC** in real terms is decreasing in all FAB CE states