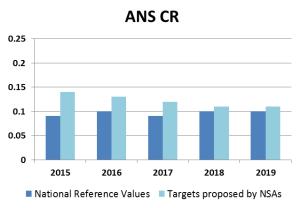

#### NSA targets mostly consistent with NM reference values

- Austria: Most of the delay caused by weather (otherwise consistent with NM)
- Czech Rep.: Reducing the target further would not be cost effective (more ATCOs required)
  - CCL plans to perform better than reference values set by NM

#### NSA targets mostly consistent with NM reference values