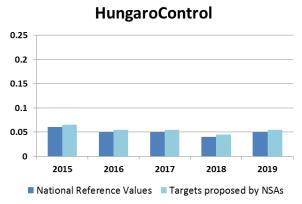

#### NSA targets mostly consistent with NM reference values

- Austria: Most of the delay caused by weather (otherwise consistent with NM)
- Czech Rep.: Reducing the target further would not be cost effective (more ATCOs required)
  - CCL plans to perform better than reference values set by NM

#### NSA targets mostly consistent with NM reference values