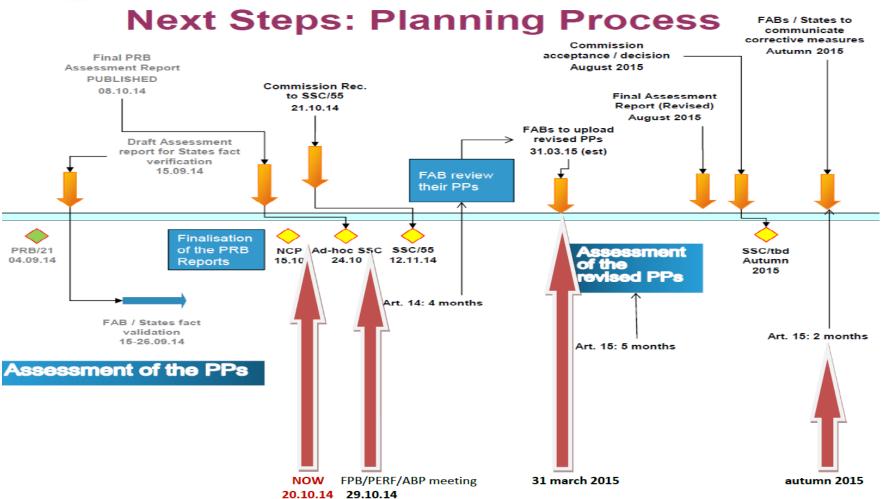

#### **FAB CE Performance Planning Schedule**

#### **Draft FABCE Performance Plan**

• 14 Jan: Instructions to Contributors

• 28 Feb : Deadline to receive Inputs from Contributors • 10-13 Mar : Review contributions and produce draft PP

• 21 Mar: Reserve meeting for final review of draft

• 24 March : Send draft performance plan to FCC

• XX **March**: PRB consultation Meeting tbd???

• 3 April: Feedback and Endorsement by FCC

#### Stakeholder Consultation

•8 April: Send Draft PP to Stakeholders

•17 April: Text from PRWG/FPB presenters

•28 April: Preparation meeting

•29 April: FAB Stakeholder Consultation

• 2 May: Written Feedback from stakeholders • 6 May: decision on feedback to stakehodlers

#### **Update and PP Approval**

•15 May: Revised Final PP

•4 June: FCC endorsement plus signing of by

States of PP

•20 June: Send PP to EC by FPB

| ANSP             | ATS Units                           | Controlled area [km2] | Staff | IFR en-route movements | Revenues |
|------------------|-------------------------------------|-----------------------|-------|------------------------|----------|
| ANS CR           | 1 ACC, 4 APP,<br>4 TWR, 1 AFIS      | 77 100                | 908   | 680 000                | €136m    |
| Austro Control   | 1 ACC, 6 APP,<br>6 TWR              | 79 500                | 1002  | 1 118 847              | €233m    |
| Croatia Control  | 1 ACC/APP,<br>6 APPs/TWRs<br>4 TWRs | 158 000               | 705   | 492 382                | €85m     |
| HungaroControl   | 1 ACC, 1 APP,<br>1 TWR              | 93 000                | 708   | 606 515                | €102m    |
| LPS SR           | 1 ACC, 2 APP,<br>5 TWR              | 48 700                | 466   | 397 506                | €63m     |
| Slovenia Control | 1 ACC,<br>3 TWR                     | 20 400                | 215   | 259 303                | €33m     |