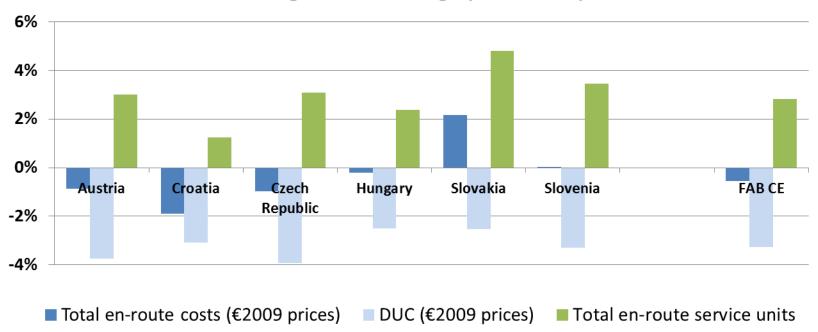

# En-route costs reduce by 0.5% in real terms while FAB DUC reduces by 3.3% per annum

Average annual change (2014-2019)

# FAB CE en-route DUC well below EU-wide targets and decreasing!

FAB CE DUC vs EU wide targets (€2009)

In addition to DUCs well below EU-wide targets, FAB CE delivers considerable user benefits in terms of delay savings and flight efficiency improvements

#### **DUC** in real terms is decreasing in all FAB CE states

#### Terminal DUC will reduce by 2.6% in real terms on average

#### Average annual change (2015-2019)