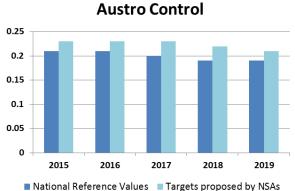

#### NSA targets mostly consistent with NM reference values

- Austria: Most of the delay caused by weather (otherwise consistent with NM)
- Czech Rep.: Reducing the target further would not be cost effective (more ATCOs required)
  - CCL plans to perform better than reference values set by NM

#### NSA targets mostly consistent with NM reference values