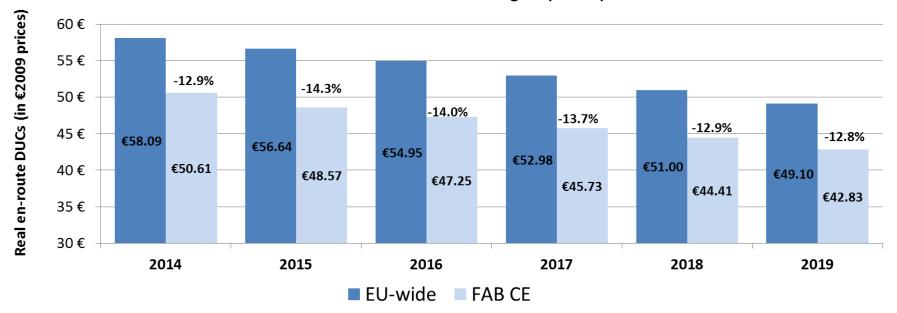

# FAB CE en-route DUC well below EU-wide targets and decreasing!

FAB CE DUC vs EU wide targets (€2009)

In addition to DUCs well below EU-wide targets, FAB CE delivers considerable user benefits in terms of delay savings and flight efficiency improvements

#### FAB CE ANSPs performed well over RP1

- FAB CE achievements in RP1:
  - FAB CE states are cost efficient: Average DUC consistently well below the EU-wide average: €50.61 compared to €58.09 in 2014 (in €2009)
  - Network Manager confirmed that FAB CE performs well in terms of capacity
    - Average en-route ATFM delay at low levels
      - 0.16 minutes in 2013 compared to more than 0.80 on average in 2008-2010
  - FAB CE ANSP structure well established and already delivering benefits:
    - o 11 common projects, 6 expert SubCommittees and several Task Forces and ad-hoc bodies
    - More efficient use of resources through coordinated planning and implementation in several areas (e.g. FAB CE X-bone network, harmonised implementation of COTR or ACID)
    - Many ongoing activities aimed to unlock potential for gaining synergies