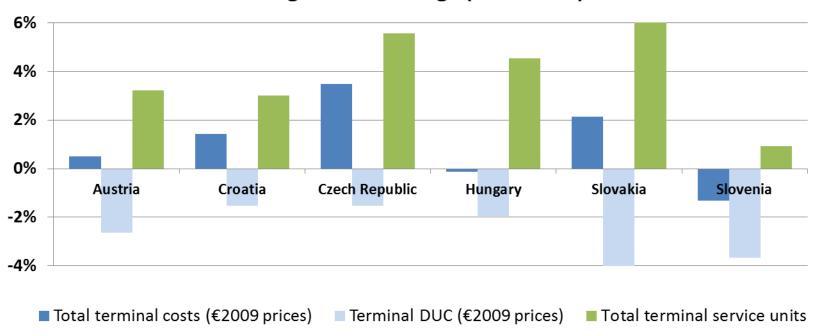

#### Terminal DUC will reduce by 2.6% in real terms on average

#### Average annual change (2015-2019)