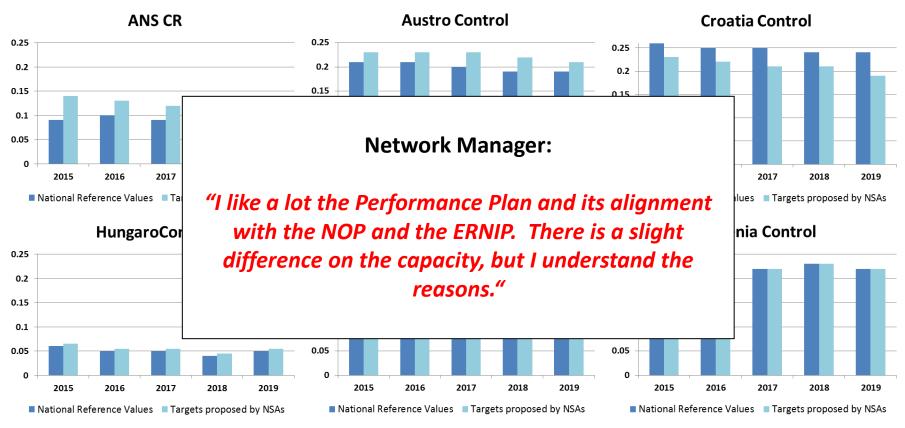

#### **En-route capacity**

- Network Manager confirmed that FAB CE already performs well
- Continuous capacity improvements, refined ATFCM measures at FAB level and finally a marginal traffic increase contributed to good performance in RP1
- Consequent cost savings for airspace users and further benefits are expected in RP2

FAB Reference Delay figures are calculated by Network Manager and the targets are set locally by the NSAs

#### **Network Manager: FAB CE is in a good position to** deliver the required capacity

The marginal difference is due to anomalous events e.g. impact of severe weather conditions some states within FAB CE region.

Specific **ATFCM STAM** and measures will be applied to that capacity is kept ensure within the limits set.

FAB capacity targets are slightly higher than the FAB reference values but these will be met by 2019

#### NSA targets mostly consistent with NM reference values

- Austria: Most of the delay caused by weather (otherwise consistent with NM)
- Czech Rep.: Reducing the target further would not be cost effective (more ATCOs required)
  - CCL plans to perform better than reference values set by NM

#### NSA targets mostly consistent with NM reference values