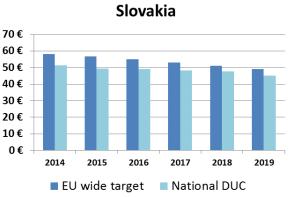

# FAB CE en-route DUC well below EU-wide targets and decreasing!

FAB CE DUC vs EU wide targets (€2009)

In addition to DUCs well below EU-wide targets, FAB CE delivers considerable user benefits in terms of delay savings and flight efficiency improvements

#### **DUC** in real terms is decreasing in all FAB CE states