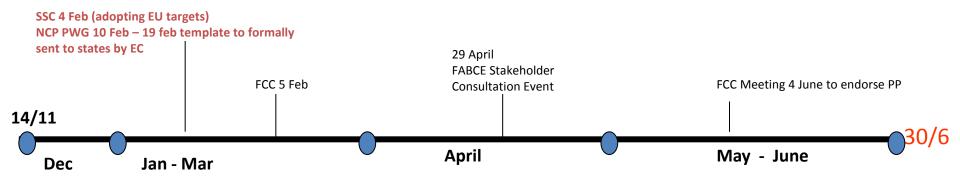

#### **FAB CE Performance Planning Schedule**

#### **Draft FABCE Performance Plan**

• 14 Jan: Instructions to Contributors

• 28 Feb : Deadline to receive Inputs from Contributors • 10-13 Mar : Review contributions and produce draft PP

• 21 Mar: Reserve meeting for final review of draft

• 24 March : Send draft performance plan to FCC

• XX **March**: PRB consultation Meeting tbd???

• 3 April: Feedback and Endorsement by FCC

#### Stakeholder Consultation

•8 April: Send Draft PP to Stakeholders

•17 April: Text from PRWG/FPB presenters

•28 April: Preparation meeting

•29 April: FAB Stakeholder Consultation

• 2 May: Written Feedback from stakeholders • 6 May: decision on feedback to stakehodlers

updates to PP

#### **Update and PP Approval**

•15 May: Revised Final PP

•4 June: FCC endorsement plus signing of by

States of PP

•20 June: Send PP to EC by FPB

| ANSP             | ATS Units                           | Controlled area [km2] | Staff | IFR en-route movements | Revenues |
|------------------|-------------------------------------|-----------------------|-------|------------------------|----------|
| ANS CR           | 1 ACC, 4 APP,<br>4 TWR, 1 AFIS      | 77 100                | 908   | 680 000                | €136m    |
| Austro Control   | 1 ACC, 6 APP,<br>6 TWR              | 79 500                | 1002  | 1 118 847              | €233m    |
| Croatia Control  | 1 ACC/APP,<br>6 APPs/TWRs<br>4 TWRs | 158 000               | 705   | 492 382                | €85m     |
| HungaroControl   | 1 ACC, 1 APP,<br>1 TWR              | 93 000                | 708   | 606 515                | €102m    |
| LPS SR           | 1 ACC, 2 APP,<br>5 TWR              | 48 700                | 466   | 397 506                | €63m     |
| Slovenia Control | 1 ACC,<br>3 TWR                     | 20 400                | 215   | 259 303                | €33m     |