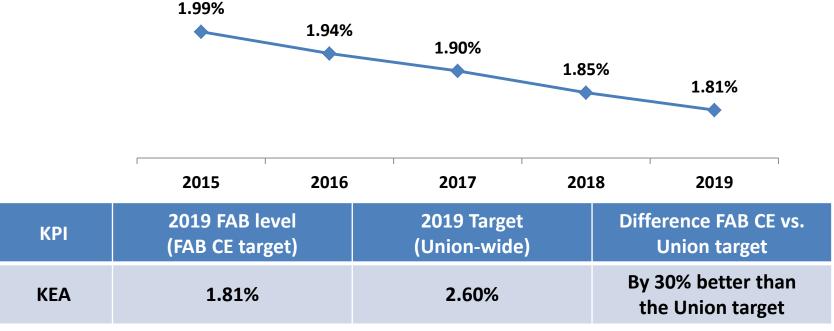

#### **KEA: FAB CE targets**

The KEA value in 2012 was 2.13%, which means the target percentage reduction to reach the goal of 1.81% until 2019 is 0.32%

There are no discrepancies to reach the FABCE target

#### **Environment**

FAB CE exceeds the target for average horizontal en-route flight efficiency of actual trajectory